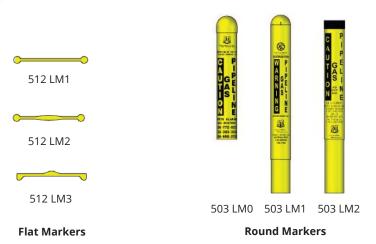

| ТҮРЕ          | PART<br>NUMBER | DESCRIPTION                   | DIMENSION     |
|---------------|----------------|-------------------------------|---------------|
| FLAT MARKERS  | 512 LM1        | Flat Both Sides               | 3.9″ wide     |
|               | 512 LM2        | Bowed Center                  | 3.8" wide     |
|               | 512 LM3        | Ribbed Center                 | 3.7" wide     |
| ROUND MARKERS | 503 LM0        | Sleeve Only                   |               |
|               | 503 LM1        | Domed Cap                     |               |
|               | 503 LM2        | Flat Cap                      | 3.3" diameter |
|               | 533            | Test Station, Bison Cap       | -             |
|               | 713            | Test Station, Domed Cap       |               |
| ACCESSORIES   | 512 DT         | Driving Tool for Flat Markers | n⁄a           |