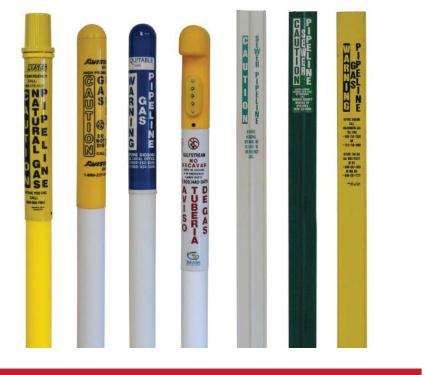

#### MAINTENANCE FREE SOLUTION

B&T pipeline markers provide strong, maintenance free marking of your utility. Featuring superior UV stabilizing and options for marker and test station combinations.

#### **CUSTOM OPTIONS**

Various colors are available to ensure high visibility for your application as well as lengths from 60"-96".

Customized silk screen lettering is also available for clear utility designation. Etched-graphics are guaranteed not to fade, de-bond or delaminate for the life of the marker.