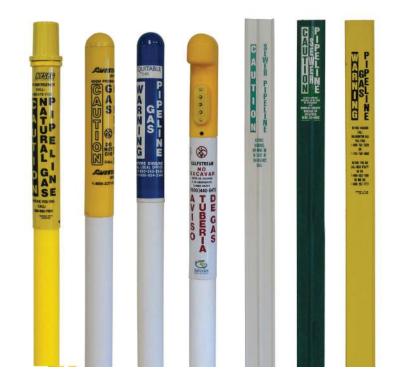

#### MAINTENANCE FREE SOLUTION

B&T pipeline markers provide strong, maintenance free marking of your utility. Featuring superior UV stabilizing and options for marker and test station combinations.

#### **CUSTOM OPTIONS**

Various colors are available to ensure high visibility for your application as well as lengths from 60"-96".

Customized silk screen lettering is also available for clear utility designation. Etched-graphics are guaranteed not to fade, de-bond or delaminate for the life of the marker.