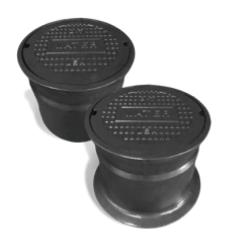

#### CAST IRON VS. CONCRETE

Heavy Duty Mark V and VII Series Valve Boxes are the standalone replacement for concrete valve access boxes. Concrete boxes frequently break during transit and must be replaced for reinstallation. Mark Series boxes can easily be reinstalled and the Mark V weigh 32 pounds – half the weight of most concrete boxes.

#### **OPTIONS FOR EASY ACCESS**

The Mark V has a round or triangle shaped lid with a 10" diameter. The Mark VII has a round 12" diameter lid. These large diameter boxes easily fit over 8" PVC. Lids are available with a 2½" skirt, heavy duty 4" skirt, or heavy duty locking bar & bolt.