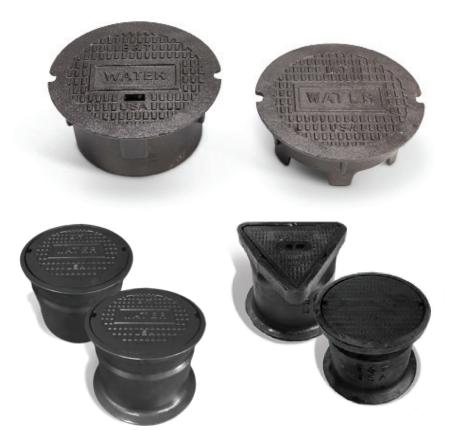

# Cast Iron Heavy Traffic Valve Box

Mark Series

#### CAST IRON VS. CONCRETE

Heavy Duty Mark V and VII Series Valve Boxes are the standalone replacement for concrete valve access boxes. Concrete boxes frequently break during transit and must be replaced for reinstallation. Mark Series boxes can easily be reinstalled and the Mark V weigh 32 pounds – half the weight of most concrete boxes.

## **BUILT FOR DURABILITY**

These boxes are made of 100% Cast Iron and meet a 20,000 lb proof load. No concrete apron is required. Along with easily installation, they have a long service life.

#### **OPTIONS FOR EASY ACCESS**

The Mark V has a round or triangle shaped lid with a 10" diameter. The Mark VII has a round 12" diameter lid. These large diameter boxes easily fit over 8" PVC. Lids are available with a 2½" skirt, heavy duty 4" skirt, or heavy duty locking bar & bolt.