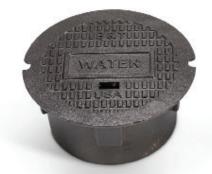

#### **OPTIONS FOR EASY ACCESS**

The Mark V has a round or triangle shaped lid with a 10" diameter. The Mark VII has a round 12" diameter lid. These large diameter boxes easily fit over 8" PVC. Lids are available with a 2½" skirt, heavy duty 4" skirt, or heavy duty locking bar & bolt.