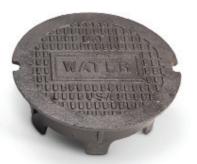

# Cast Iron Heavy Traffic Valve Box

Mark Series

#### **OPTIONS FOR EASY ACCESS**

The Mark V has a round or triangle shaped lid with a 10" diameter. The Mark VII has a round 12" diameter lid. These large diameter boxes easily fit over 8" PVC. Lids are available with a 2½" skirt, heavy duty 4" skirt, or heavy duty locking bar & bolt.