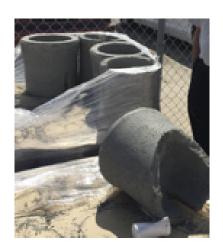

#### CAST IRON VS. CONCRETE

Heavy Duty Mark V and VII Series Valve Boxes are the standalone replacement for concrete valve access boxes. Concrete boxes frequently break during transit and must be replaced for reinstallation. Mark Series boxes can easily be reinstalled and the Mark V weigh 32 pounds – half the weight of most concrete boxes.