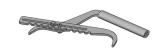

# Lid Lifter

**DIRT AND** 

**GRIME** 

Dirt can often build up under-

neath utility lids. The Lid lifter

provides the strength you need

to remove these lids.

## **SAFER ACCESS**

It can be dangerous to lift your valve box lids using only screwdrivers. Reduce the risk of injury with the lid lifter.

# **RECTANGLE** LIDS

The Lid lifter can even be used to remove rectangle or other shaped lids with its built in hook.

ETD5LL

**ETDUVCL** 