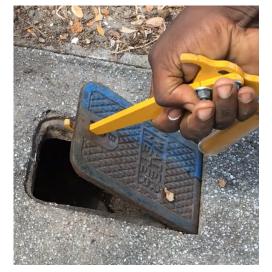

# **RECTANGLE** LIDS

The Lid lifter can even be used to remove rectangle or other shaped lids with its built in hook.

ETD5LL

**ETDUVCL** 