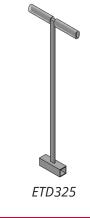

### **PART SERIES DESCRIPTION** ETD4LL 4" Lids ETD5LL 5 1/4" Lids **ETDUVCL** Adjustable 5 1/4" - 12 1/2" Lids ETD325 25" Extension Handle