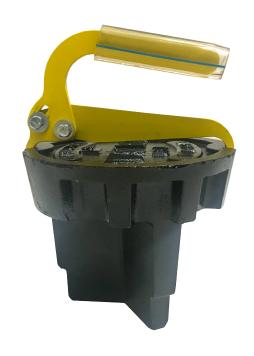

### **PART SERIES DESCRIPTION** ETD4LL 4" Lids ETD5LL 5 1/4" Lids **ETDUVCL** Adjustable 5 1/4" - 12 1/2" Lids ETD325 25" Extension Handle

# **ADJUSTABLE HANDLE**

The adjustable lid lifter gives you the flexibility and convenience of using one tool for multiple sized lids.