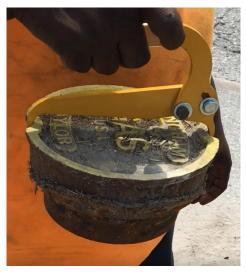

# Lid Lifter

**DIRT AND** 

**GRIME** 

Dirt can often build up under-

neath utility lids. The Lid lifter

provides the strength you need

to remove these lids.

## **SAFER ACCESS**

It can be dangerous to lift your valve box lids using only screwdrivers. Reduce the risk of injury with the lid lifter.